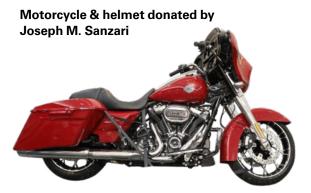

and

Raffle tickets: \$100 per ticket for a Chance to Win a 2021 Harley-Davidson FLHXS Street Glide Special in "Billiard Red"

Retail Value \$25,820\* (see reverse for details) Winner also receives choice of helmet. (Value up to \$200)